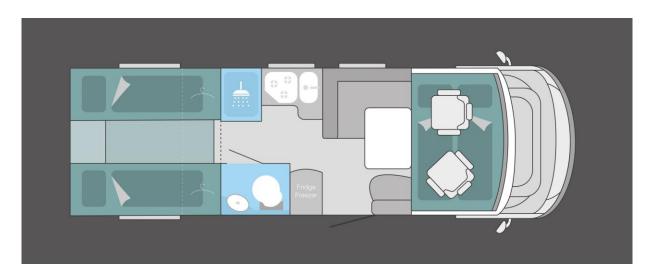

## Glamper



GlamperRV.co.uk





















The 2024 GlamperRV technical specification includes:

Fiat Ducato Euro 6+ 2.3l Multijet engine (180bhp engine upgrade) 9 speed fully automatic gearbox.

16" Alloy wheels in Black polish design.

Leather steering wheel, Driver & Passenger airbag, Electrically adjustable, heated wing mirrors, Climate controlled automatic cab air conditioning, Cruise control. Cab integrated blinds.

LED internal lighting.

Exterior makeover - Choice of exterior paint colour with Thule Omnistor 8000 awning, parts and decals to compliment chosen colour.

Truma Combi 6 gas and electric heating

XL wide habitation door with integrated window.

Gas oven & grill, 2 burner hob, large 142l fridge freezer.

Multiple USB charging points.

### Dimensions:

Length - 7.43m, Width - 2.33m, Height - 3m

Plated at 42