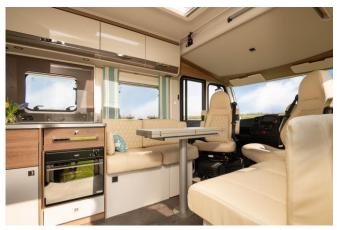

Leather steering wheel, Driver & Passenger airbag, Electrically adjustable, heated wing mirrors, Climate controlled automatic cab air conditioning, Cruise control. Cab integrated blinds.

LED internal lighting.

Gas oven & grill, 2 burner hob, large 142l fridge freezer.

Multiple USB charging points.

### Optional extras:

A wide range of optional extras can be fitted to further bespoke your GlamperRV. The most popular of these include:

Interior upgrade - Premium leather upholstery complete with complimentary headboard, curtain fabric & soft furnishings and painted cabinets to enhance the look. £3,000