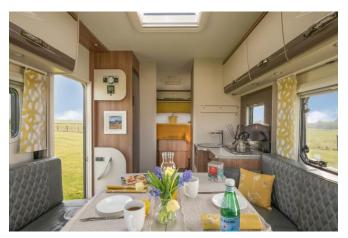

Gas oven & grill, 2 burner hob, large 142l fridge freezer.

Multiple USB charging points.

#### Garage pack

Table & 4 chairs, electric hook up cable, levellers, hose, dustpan & brush