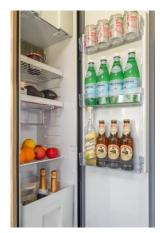

Gas oven & grill, 2 burner hob, large 142l fridge freezer.

Multiple USB charging points.