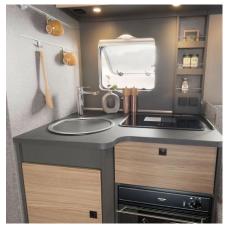

Gas oven & grill, 2 burner hob, large 142l fridge freezer.

Multiple USB charging points.