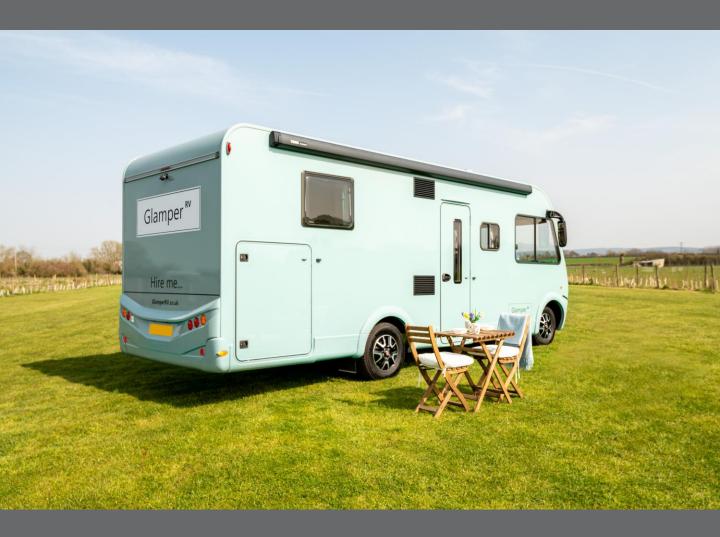

## Glamper

GlamperRV.co.uk

The 2024 GlamperRV technical specification includes:

Fiat Ducato Euro 6+ 2.3l Multijet engine (180bhp engine upgrade) 9 speed fully automatic gearbox.

16" Alloy wheels in Black polish design.

Exterior makeover - Choice of exterior paint colour with Thule Omnistor 8000 awning, parts and decals to compliment chosen colour.

Truma Combi 6 gas and electric heating

XL wide habitation door with integrated window.

### Dimensions:

Length - 7.43m, Width - 2.33m, Height - 3m

Plated at 4250kg