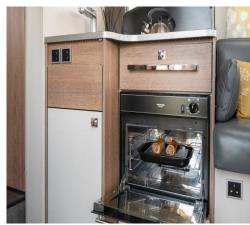

Gas oven & grill, 2 burner hob, large 142l fridge freezer.

Multiple USB charging points.